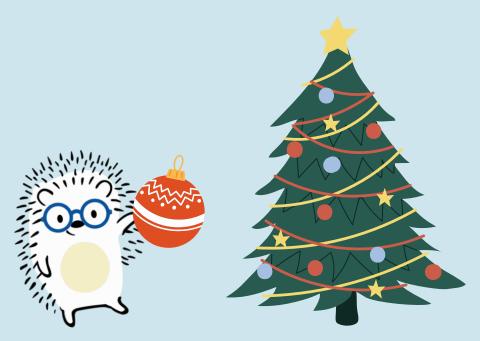

#### **COUNT HOW MANY THINGS CAN YOU SEE**

Clever Hedgehog decorated his Christmas tree with colorful baubles. Count baubles of each color to find out what Clever Hedgehog's favorite color is.

What is the color of the box that is between yellow and red? What box is bigger?