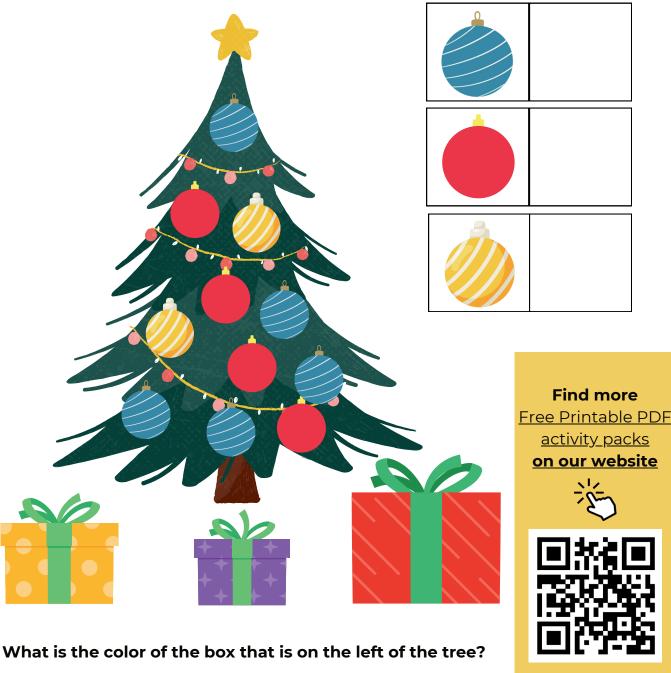

#### **COUNT HOW MANY THINGS CAN YOU SEE**

Clever Hedgehog decorated his Christmas tree with colorful baubles. Count baubles of each color to find out what Clever Hedgehog's favorite color is.

What is the color of the box that is between yellow and red? What box is bigger?