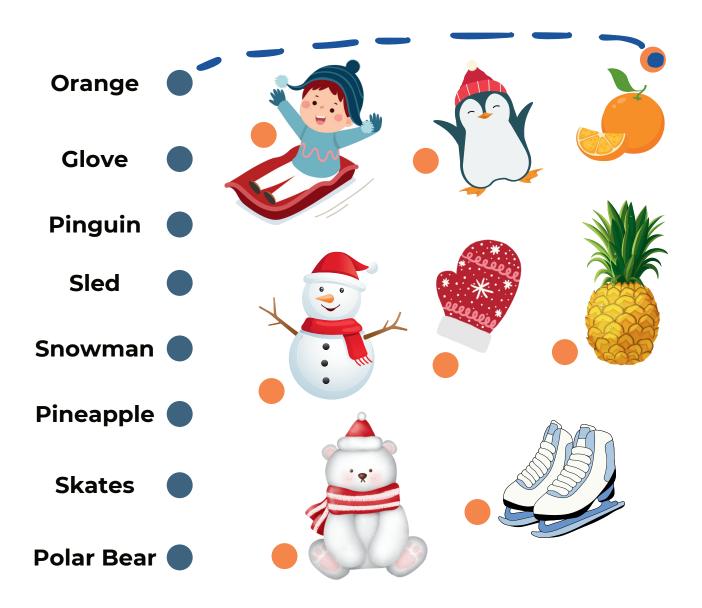

#### **MATCH THE WORDS AND PICTURES**

These winter jokes will make you brrrr-st into giggles!

Where do snowmen love to dance?

At a snowball.

Where do snowmen love to dance?

At a snowball.

What do snowmen
eat for lunch?