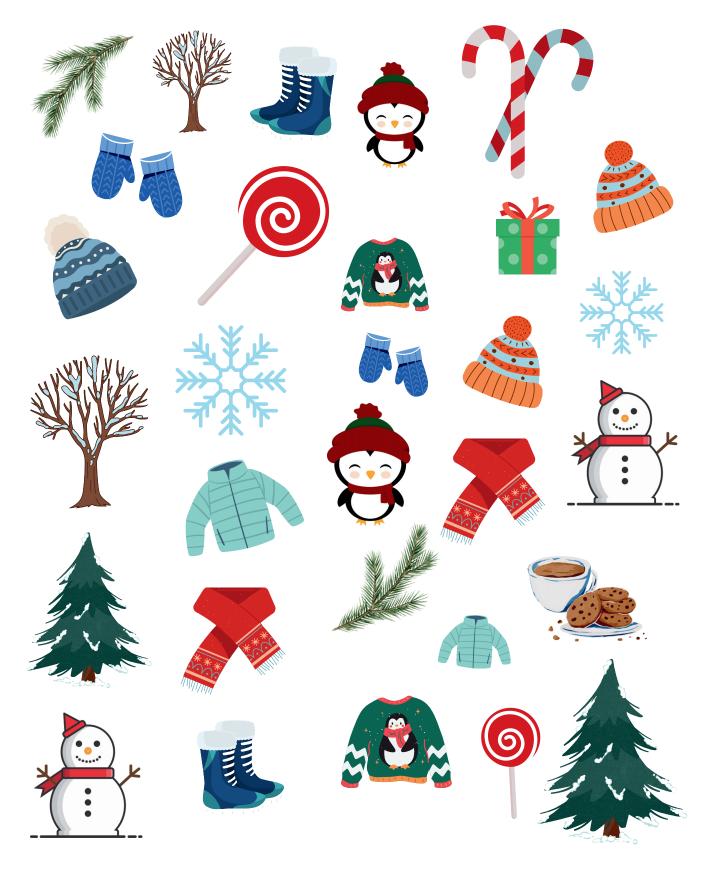

WW.EBOOKS4UKRKIDS.ORG



#### RIDDLES ABOUT WINTER

Use hints to guess the answer. Only one is correct.

I can drift, lift, swirl, and fall; but only in the winter or not at all. What falls in the winter but never gets hurt?













He is a man during winters, but he might be a source of water during spring. Who is he?







These keep your hands warm and nice and protect them from cold and ice. What are they?













#### **COUNT HOW MANY THINGS CAN YOU SEE**

Clever Hedgehog decorated his Christmas tree with colorful baubles. Count baubles of each color to find out what Clever Hedgehog's favorite color is.



What is the color of the box that is between yellow and red? What box is bigger?

Free Printable PDF Scan QR code with your camera



## SPOT 3 THINGS THAT HAVE NO PAIR





## WHICH GLOVE WILL BE NEXT?



















## FIND 4 DIFFERENCES





#### **MATCH THE WORDS AND PICTURES**



These winter jokes will make you brrrr-st into giggles!

Where do snowmen love to dance?

At a snowball.

Where do snowmen love to dance?

At a snowball.

What do snowmen
eat for lunch?

Iceburgers

What often falls in winter but never gets hurt?

Snow

As I grow, I come closer to the ground. What am I?

Answers: An icicle



## **WINTER WORD SEARCH**

Find the following words in the puzzle. Words are hidden  $\Rightarrow$  and  $\checkmark$  .



| J | Н | C | Υ | E | С | R | Ī | Р | E | В | M |
|---|---|---|---|---|---|---|---|---|---|---|---|
| Т | C | Н | W |   | Ν | Т | Е | R | W | K | V |
| X | ٧ | R | L | S | S | M | G | ٧ | Α | L | I |
| U | D | l | I | Ν | Ν | Q