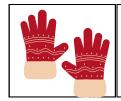

These keep your hands warm and nice and protect them from cold and ice. What are they?

## WHICH GLOVE WILL BE NEXT?