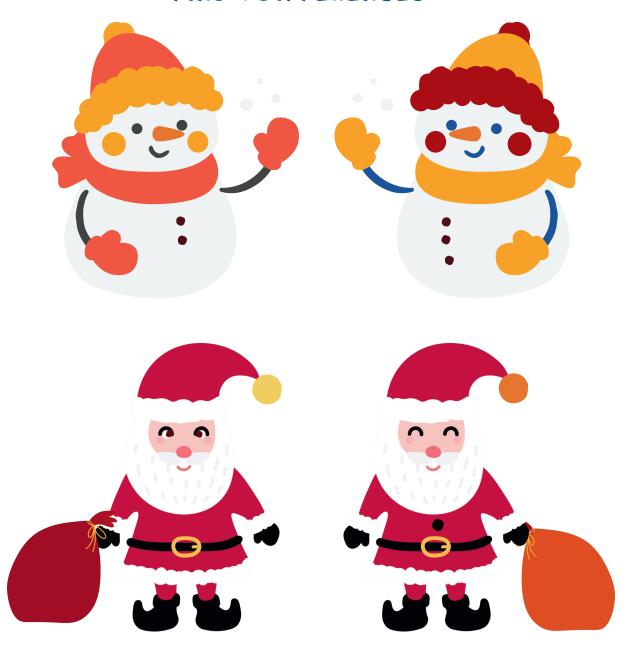

answer. Only one is correct.

I can drift, lift, swirl, and fall; but only in the winter or not at all. What falls in the winter but never gets hurt?













He is a man during winters, but he might be a source of water during spring. Who is he?







These keep your hands warm and nice and protect them from cold and ice. What are they?













#### **COUNT HOW MANY THINGS CAN YOU SEE**

Clever Hedgehog decorated his Christmas tree with colorful baubles. Count baubles of each color to find out what Clever Hedgehog's favorite color is.



What is the color of the box that is between yellow and red? What box is bigger?

Free Printable PDF Scan QR code with your camera



## SPOT 3 THINGS THAT HAVE NO PAIR





## WHICH GLOVE WILL BE NEXT?



















## FIND 4 DIFFERENCES





#### **MATCH THE WORDS AND PICTURES**



These winter jokes will make you brrrr-st into giggles!

Where do snowmen love to dance?

At a snowball.

Where do snowmen love to dance?

At a snowball.

What do snowmen
eat for lunch?

Iceburgers

What often falls in winter but never gets hurt?

Snow

As I grow, I come closer to the ground. What am I?

Answers: An icicle



## **WINTER WORD SEARCH**

Find the following words in the puzzle. Words are hidden  $\Rightarrow$  and  $\checkmark$  .



| J | Н | C | Υ | E | С | R | Ī | Р | E | В | M |
|---|---|---|---|---|---|---|---|---|---|---|---|
| Т | C | Н | W |   | Ν | Т | Е | R | W | K | V |
| X | ٧ | R | L | S | S | M | G | ٧ | Α | L | I |
| U | D | l | I | Ν | Ν | Q | D | Ε | Е | R | Α |
| S | S | S | Q | Ο | Ο | G | U | Υ | J | D | G |
| K