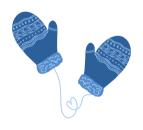

#### WHERE IS MY MITTEN?

One mitten is missing the other in the pair. Help find the missing mitten.

**Find more** 

Scan QR code with your camera