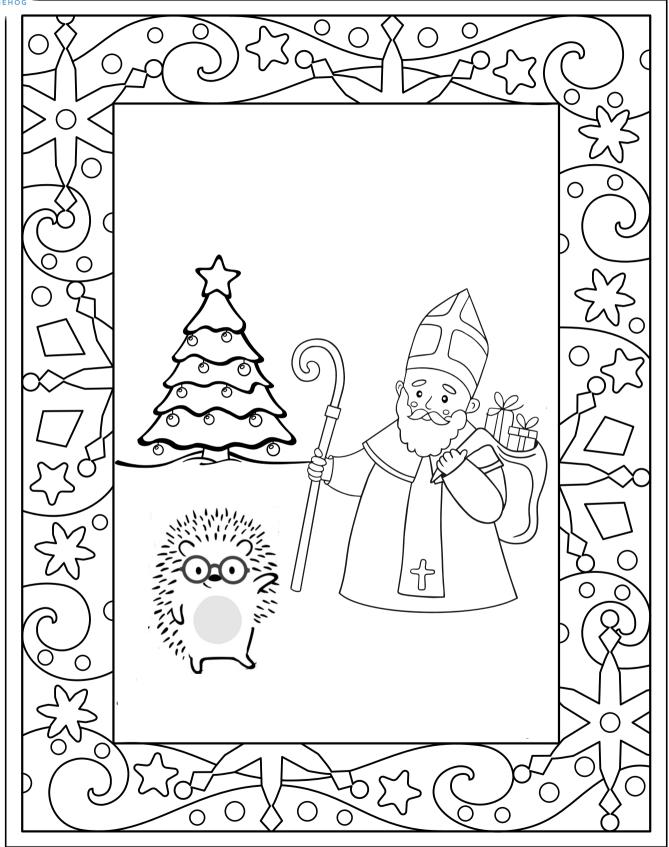

# TRACE CLEVER HEDGEHOG'S PATH ON HIS WINTER QUEST TO FINDING SAINT NICHOLAS AND HIS PRESENTS!