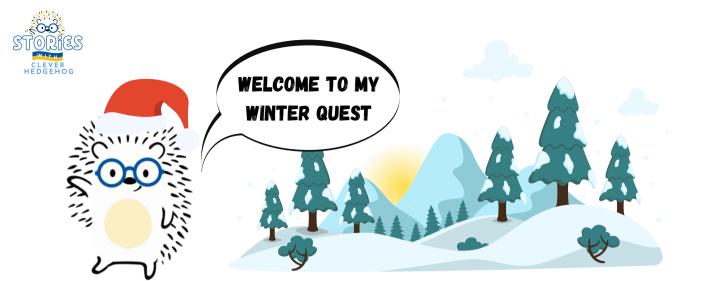

# ST. NICHOLAS DAY FUN

# WITH CLEVER HEDGEHOG





#### FREE PRINTABLES FOR KIDS

Download your copy of the activity bundle with kids' quizzes, coloring pages, and more!

WWW.EBOOKS4UKRKIDS.ORG



# TRACE CLEVER HEDGEHOG'S PATH ON HIS WINTER QUEST TO FINDING SAINT NICHOLAS AND HIS PRESENTS!





#### **COTTAGE OF A SNOWMAN**

Circle things that you can see in the winter time!





#### WHERE IS MY MITTEN?

One mitten is missing the other in the pair. Help find the missing mitten.

















**Find more** 











Scan QR code with your camera



#### 2. FOXY'S COTTAGE

Solve the rebus puzzle by writing the names of the picture clues, and adding according to the signs.









Your answer: **•** 

#### HELP FOXY FIND WINTER CLOTHES

Foxy is going for a walk, but it's cold outside.







### 3. BEAR'S COTTAGE



#### Look at the pictures and see if you can spot 8 differences.







#### 4. RABBITS'S COTTAGE

#### Winter Word Search







GTBFPDNWLU
FKCGDDECLB
ZHMIKZUOMO