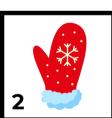

#### WHERE IS MY MITTEN?

One mitten is missing the other in the pair. Help find the missing mitten.

**Find more** 

Scan QR code with your camera