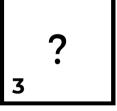

#### WHERE IS MY MITTEN?

One mitten is missing the other in the pair. Help find the missing mitten.

**Find more** 

Scan QR code with your camera