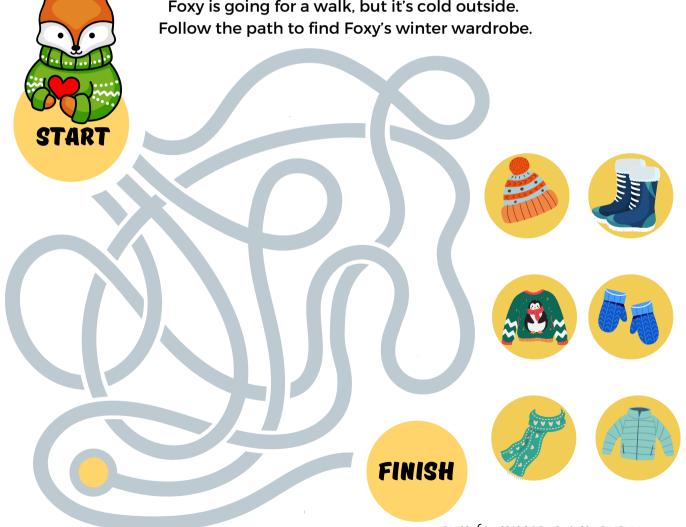

#### HELP FOXY FIND WINTER CLOTHES

Foxy is going for a walk, but it's cold outside.