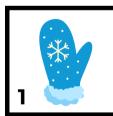

#### WHERE IS MY MITTEN?

One mitten is missing the other in the pair. Help find the missing mitten.

**Find more** 

Scan QR code with your camera