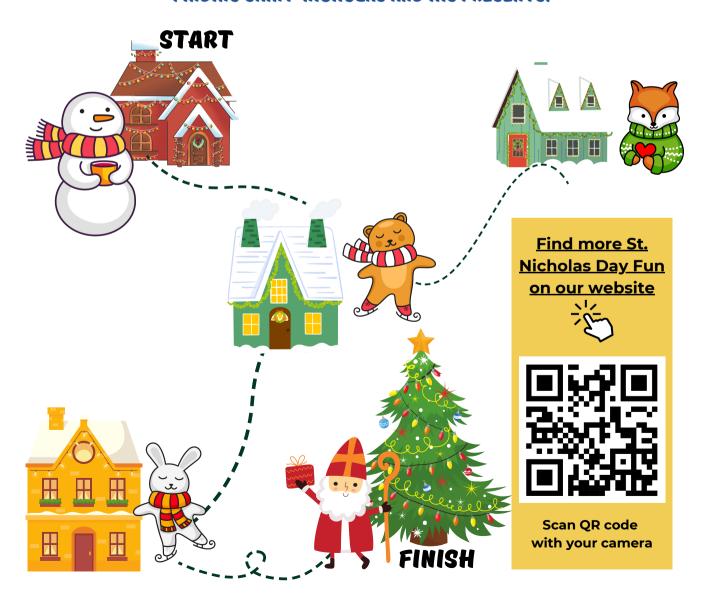

# TRACE CLEVER HEDGEHOG'S PATH ON HIS WINTER QUEST TO FINDING SAINT NICHOLAS AND HIS PRESENTS!

#### **COTTAGE OF A SNOWMAN**

Circle things that you can see in the winter time!

#### WHERE IS MY MITTEN?

One mitten is missing the other in the pair. Help find the missing mitten.

**Find more** 

Scan QR code with your camera

#### 2. FOXY'S COTTAGE

Solve the rebus puzzle by writing the names of the picture clues, and adding according to the signs.

Your answer: **•** 

#### HELP FOXY FIND WINTER CLOTHES

Foxy is going for a walk, but it's cold outside.

### 3. BEAR'S COTTAGE

#### Look at the pictures and see if you can spot 8 differences.

#### 4. RABBITS'S COTTAGE